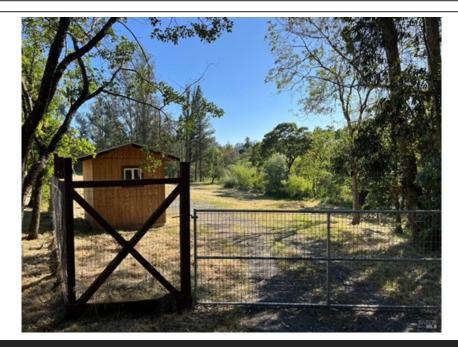

Michael Murphy 707-332-1195 (Mobile) m\_murphy@sonic.net michaelmurphyhomesandland.com

1.15 acres with approved building plans for 2, 508 square foot house(BLD20-7149) just pay fees and you are ready to build. Permitted well with filtration system and 3-bedroom septic installed. Electricity at the site. House plans for a 2 story 2, 5000 square foot +/- available. Natural gas, internet, cable and phone available. Peace full setting on use able land with beautiful OAK trees and ideal mix of sun and shade. Room for gardens and 4 H projects making this an exceptional life in the country. Includes RV hookups with cement pad. Move on-site while you build your dream home or bring a modular home you have had your eyes on. Close to shopping, schools, fine dining and all the wine country has to offer. Come by and take a look you might want to stay.